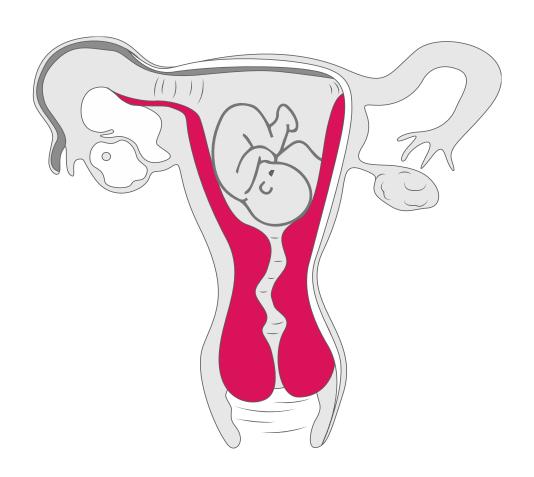

To prepare for a potential pregnancy, each month the uterus grows a thick lining to create a good environment for the potential fetus. That is what a baby is called before it's born.

# While it's traveling, if the ovum unites with a sperm and implants in the uterus a pregnancy can begin.