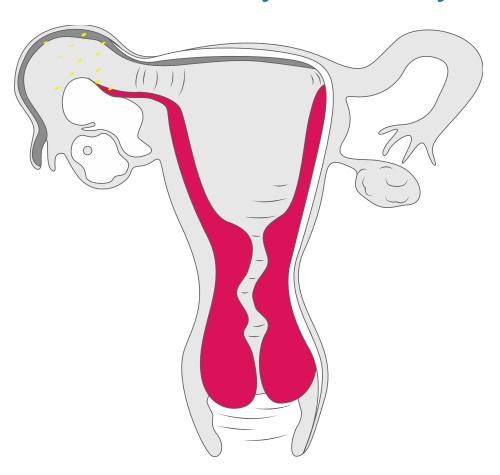

### Fertility and the Menstrual Cycle

A female's uterus is located in the abdomen next to the stomach. The uterus is involved with menstruation.

stomach

uterus

- Average menstrual cycle is about 28 days but varies widely from person to person.
- Menstrual periods usually start between the ages of 9-15.

To prepare for a potential pregnancy, each month the uterus grows a thick lining to create a good environment for the potential fetus. That is what a baby is called before it's born.