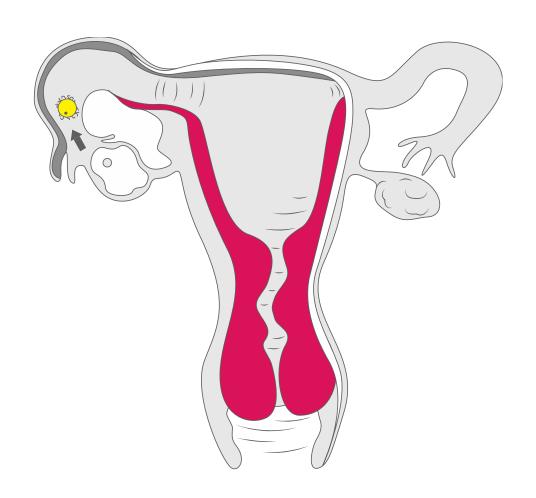

## Each month, an ovary releases an ovum, or egg, into the fallopian tube.

# While it's traveling, if the ovum unites with a sperm and implants in the uterus a pregnancy can begin.