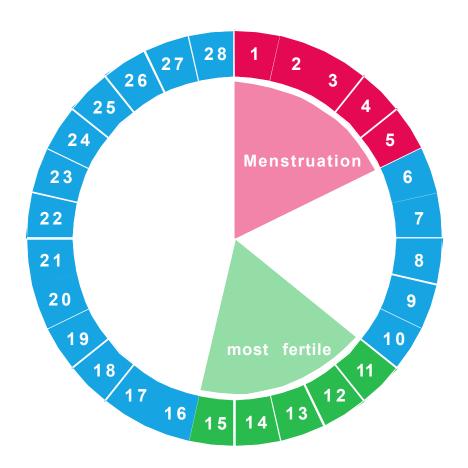

### Fertility and the Menstrual Cycle

A female's uterus is located in the abdomen next to the stomach. The uterus is involved with menstruation.

stomach

uterus

- Average menstrual cycle is about 28 days but varies widely from person to person.
- Menstrual periods usually start between the ages of 9-15.