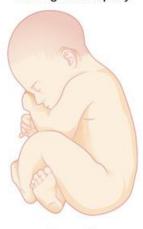

## We all start out a tiny cell.

A zygote is formed and quickly begins dividing to become an embryo.

An embryo develops between the second and eleventh week of pregnancy.

As pregnancy progresses the embryo becomes a fetus.

The fetus becomes a neonate or newborn at birth

## Stages of Development

9 weeks Fetal stage begins

**12 weeks** Sex organs differentiate

16 weeks Fingers and toes develop

20 weeks Hearing begins

24 weeks Lungs begin to develop

28 weeks Brain grows rapidly