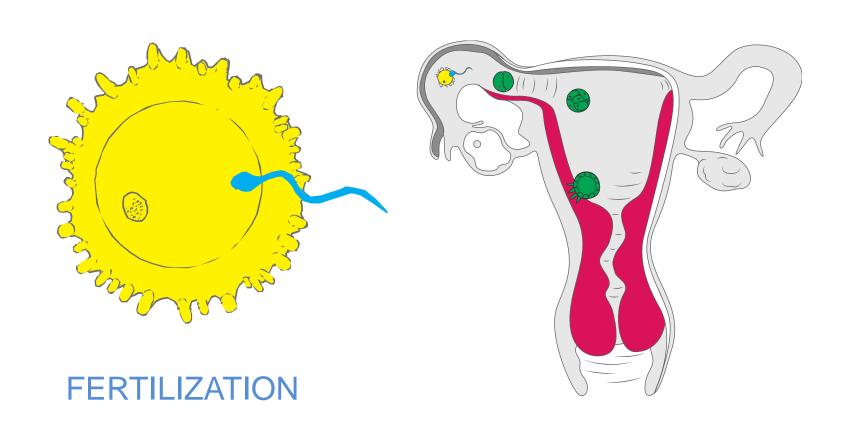

## Each month, an ovary releases an ovum, or egg, into the fallopian tube.

# While it's traveling, if the ovum unites with a sperm and implants in the uterus a pregnancy can begin.