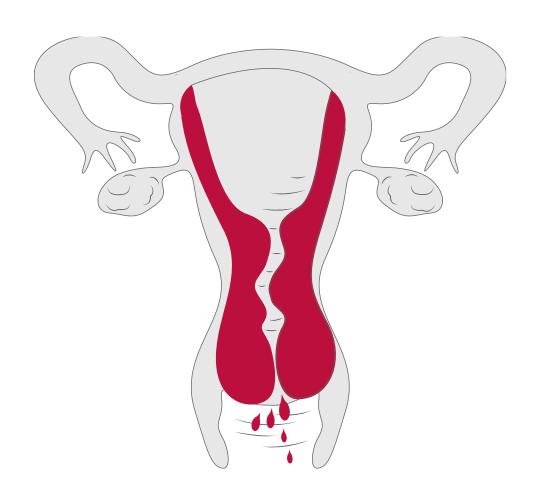

# If the egg does not unite with a sperm within 24-48 hours, it will dissolve and be reabsorbed by the body.

If the egg and sperm do not unite, hormones signal the uterus to prepare to shed the lining causing someone to menstruate or have "a

Menstruation, or having "a period" is when the uterus rids itself of the lining because there was no fertilized egg.